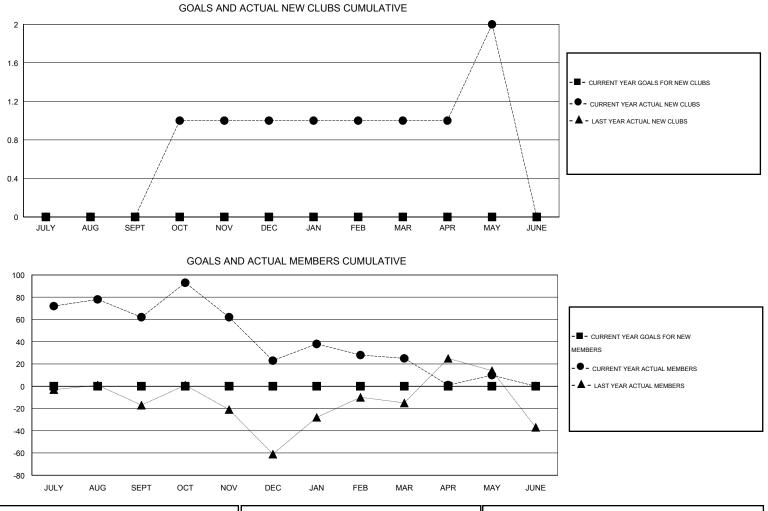

## GMT: Mahesh Pasqual

GMT CA 6

| -             |                  | Clubs             |                  |                  | Members               |                    |                                     |                    |                  |  |
|---------------|------------------|-------------------|------------------|------------------|-----------------------|--------------------|-------------------------------------|--------------------|------------------|--|
|               | RESU             | LTS FOR 2015-2016 | i                |                  | RESULTS FOR 2015-2016 |                    |                                     |                    |                  |  |
| QUARTER       | NEW CLUB<br>GOAL | NEW CLUBS         | DROPPED<br>CLUBS | NET<br>GAIN/LOSS | QUARTER               | NEW MEMBER<br>GOAL | CHARTER AND<br>NEW MEMBERS<br>ADDED | DROPPED<br>MEMBERS | NET<br>GAIN/LOSS |  |
| JULY/AUG/SEPT | 0                | 0                 | 0                | 0                | JULY/AUG/SEPT         | 0                  | 124                                 | 62                 | 62               |  |
| OCT/NOV/DEC   | 0                | 1                 | 0                | 1                | OCT/NOV/DEC           | 0                  | 45                                  | 84                 | -39              |  |
| JAN/FEB/MAR   | 0                | 0                 | 0                | 0                | JAN/FEB/MAR           | 0                  | 43                                  | 41                 | 2                |  |
| APR/MAY/JUNE  | 0                | 1                 | 0                | 1                | APR/MAY/JUNE          | 0                  | 50                                  | 65                 | -15              |  |